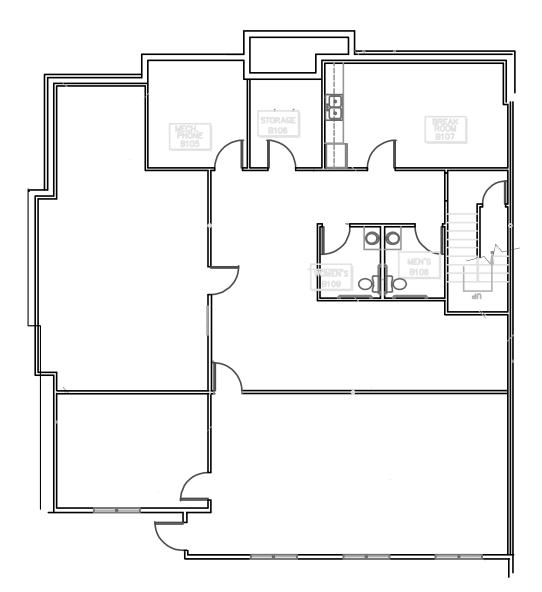

## 1546 E. Bradford Parkway, Suite L-100, Springfield, MO 65804

- 2,666 SF Class "A" Office Space
- LEASE RATE: \$12.00 / SF (\$2,666.00)
- NNN Lease: \$4.00 / SF (\$889.00)
- Estimated Monthly Payment: \$3,555.00

- Lower Level
- Desirable Office Location

Located just off Fremont south of Primrose

■ Lease Term: 3 - 5 Years

2921 S. National Ave., Springfield, MO 65804 (417) 887-5535 email: beall@billbeall.com

Information furnished regarding property is from sources deemed reliable, but no warranty or representation is made as to the accuracy thereof and same is submitted subject to errors, omissions, prior sale or lease or withdrawal, without notice.