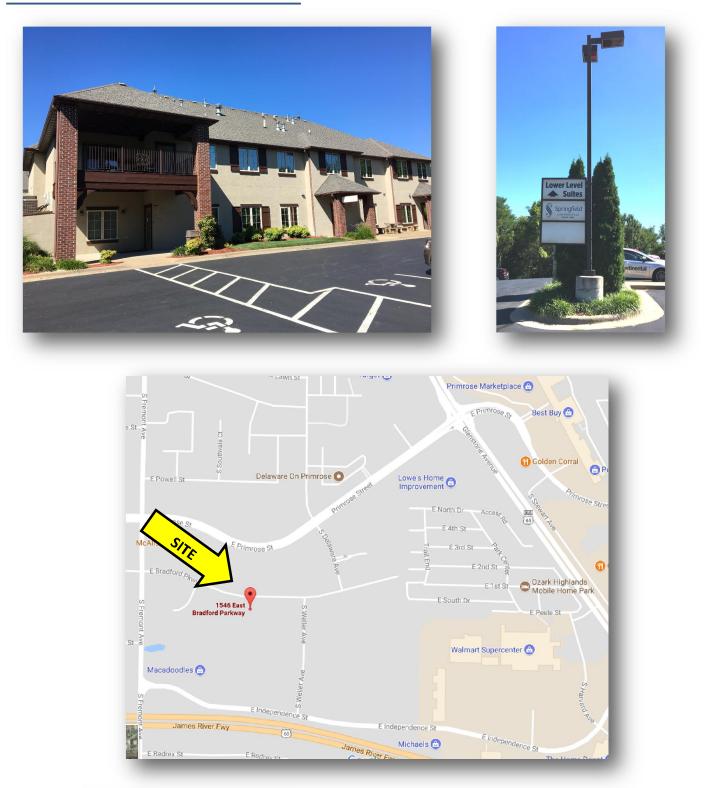

## 1546 E. Bradford Parkway, Suite L-100, Springfield, MO 65804

- 2,666 SF Class "A" Office Space
- LEASE RATE: \$12.00 / SF (\$2,666.00)
- NNN Lease: \$4.00 / SF (\$889.00)
- Estimated Monthly Payment: \$3,555.00

- Lower Level
- Desirable Office Location

Located just off Fremont south of Primrose

■ Lease Term: 3 - 5 Years

2921 S. National Ave., Springfield, MO 65804 (417) 887-5535 email: beall@billbeall.com

Information furnished regarding property is from sources deemed reliable, but no warranty or representation is made as to the accuracy thereof and same is submitted subject to errors, omissions, prior sale or lease or withdrawal, without notice.