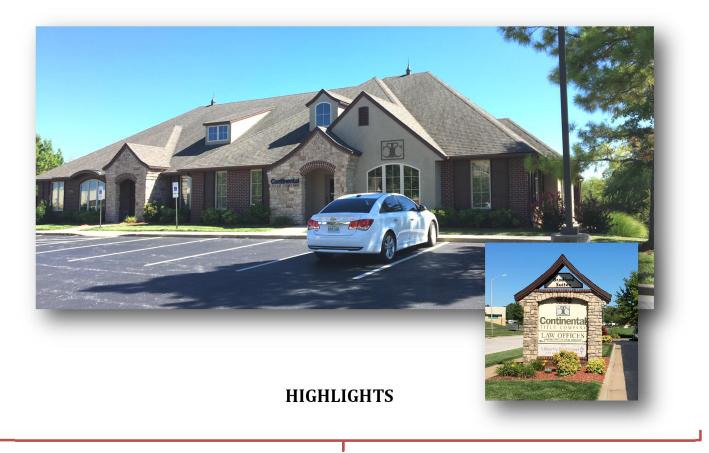

## 2,666 SF CLASS "A" OFFICE SPACE - FOR LEASE

## 1546 E. Bradford Parkway, Suite L-100, Springfield, MO 65804

- 2,666 SF Class "A" Office Space
- LEASE RATE: \$12.00 / SF (\$2,666.00)
- NNN Lease: \$4.00 / SF (\$889.00)
- Estimated Monthly Payment: \$3,555.00

- Lower Level
- Desirable Office Location

Located just off Fremont south of Primrose

■ Lease Term: 3 - 5 Years

2921 S. National Ave., Springfield, MO 65804 (417) 887-5535 email: beall@billbeall.com

Information furnished regarding property is from sources deemed reliable, but no warranty or representation is made as to the accuracy thereof and same is submitted subject to errors, omissions, prior sale or lease or withdrawal, without notice.